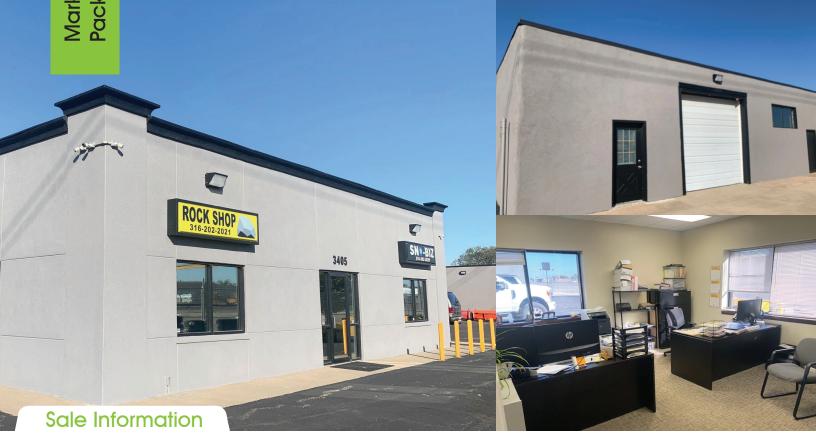

#### Retail/Industrial Space For Sale 3405-3419 N Broadway Wichita, KS 67219

Sale Price: Retail/Office Building: Shop Building: Lot Size: Zoning: 2019 Taxes: Call Agent! 2,091 SF 2,352 SF 1.4 Acres Limited Industrial \$7,091

#### Office/Showroom with Shop Spacel

- ✓ Several offices, showroom, break area, & bathrooms.
- ✓ Retail office space recently remodeled
- $\checkmark$  Security fencing all around lot
- ✓ Shop has two drive through 14' overhead doors
- ✓ Easy access to I-235 / I-135 interchange