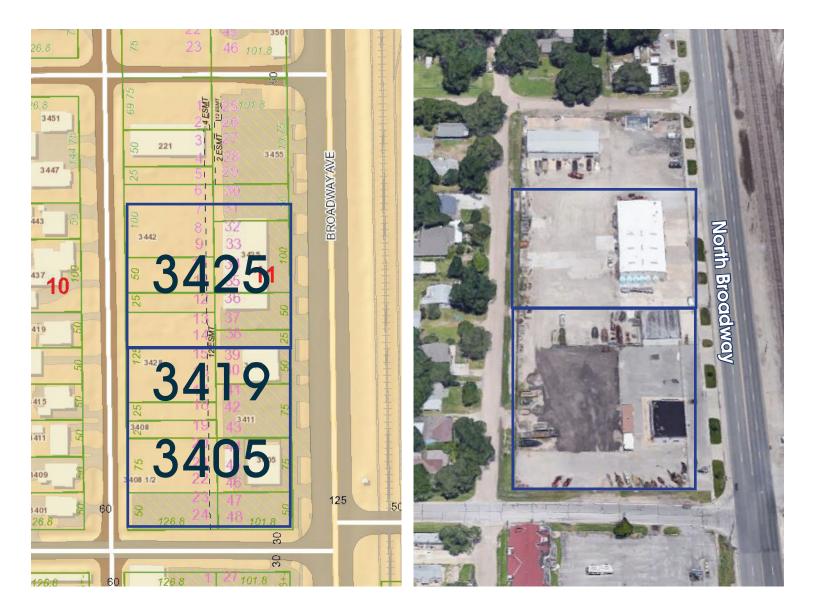

ita, KS 67219



Sale Price: Shop/Office Building: Lot Size: Zoning: 2019 Taxes: Call Agent! 9,400 SF 1.1 Acres Limited Industrial \$7,550

#### **Demographics**

Population Within 5 Miles:162,103Broadway Traffic Count:7,116Statistics Provided byStatistics Provided by

#### **Contact Information**

Carl Hebert, CCIM (316) 618-1100 cjhebert@insitere.com

## Quality office space with warehouse/shop!

- ✓ 7,200 SF of quality office adjacent to spacious shop space with high ceilings
- $\checkmark\,$  Security fencing surrounding property
- $\checkmark$  Four drive-through overhead doors
- Reception, bathroom, multiple offices, kitchen/break room
- ✓ Easy access to I-235 / I-135 interchange





## Marketing Package

#### Retail/Industrial Space For Sale 3405-3425 N Broadway Wichita, KS 67219



#### **Contact Information**

Carl Hebert, CCIM (316) 618-1100 cjhebert@insitere.com