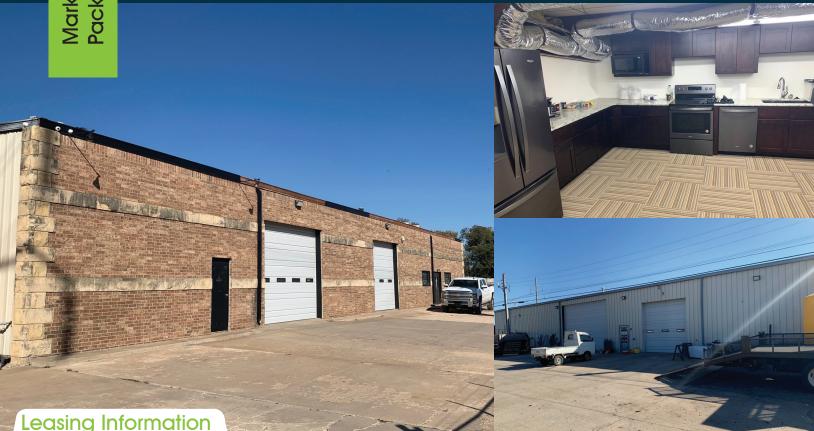

# Retail/Industrial Space For Sale 3425 N Broadway Wichita, KS 67219

Sale Price: Shop/Office Building: Lot Size: Zoning: 2019 Taxes: Call Agent! 9,400 SF 1.1 Acres Limited Industrial \$7,550

## Quality office space with warehouse/shop!

- ✓ 7,200 SF of quality office adjacent to spacious shop space with high ceilings
- $\checkmark\,$  Security fencing surrounding property
- $\checkmark$  Four drive-through overhead doors
- Reception, bathroom, multiple offices, kitchen/break room
- ✓ Easy access to I-235 / I-135 interchange